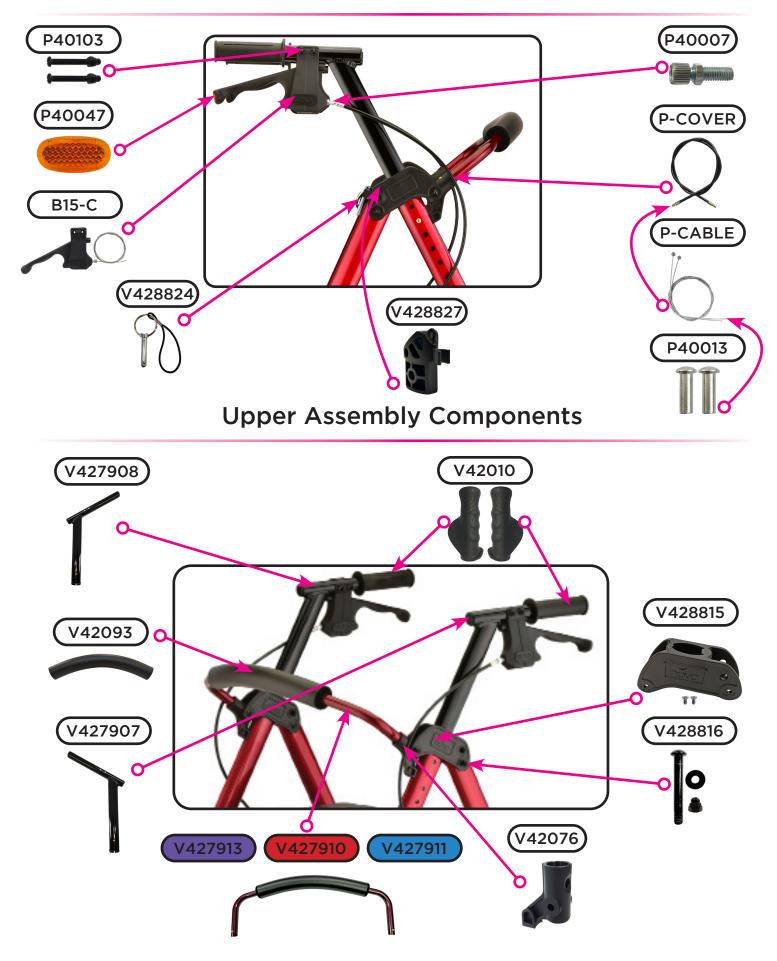

# Hand Brake Mechanism

# Wheel & Lower Assembly Components

|             | Item Number 4279                            |      |  |
|-------------|---------------------------------------------|------|--|
|             | STAR HD PETITE SERIAL # BEGINNING WITH "NV" |      |  |
|             |                                             |      |  |
| ITEM NUMBER | DESCRIPTION                                 | UOM  |  |
| V428817     | AXLE FRONT                                  | EACH |  |
| V428818     | AXLE REAR                                   | EACH |  |
| V427911     | BACKREST BLUE                               | EACH |  |
| V427913     | BACKREST PURPLE                             | EACH |  |
| V427910     | BACKREST RED                                | EACH |  |
| V428825     | BAG (INCLUDES PLASTIC LINING)               | EACH |  |
| P40006      | BEARINGS FOR WHEEL                          | BAG5 |  |
| P-CABLE     | BRAKE CABLE (PAIR)                          | PAIR |  |
| V428810     | BRAKE SHOE (SET)                            | SET  |  |
| P-COVER     | CABLE COVER BLACK                           | EACH |  |
| P40013      | CRIMP FOR STEEL CABLE (PAIR)                | PAIR |  |
| V42093      | FOAM FOR FLIP-UP BACKREST                   | EACH |  |
| V427912     | FOLDING MECHANISM INCLUDES HARDWARE         | EACH |  |
| V428815     | FRAME ATTACHMENT                            | EACH |  |
| V428816     | FRAME ATTACHMENT HARDWARE                   | EACH |  |
| V428827     | FRAME INSERT/ LOCK & LIFT HOLDER            | EACH |  |
| B15-C       | HAND BRAKE WITH STEEL CABLE                 | EACH |  |
| V42010      | HAND GRIP ANATOMICAL (PAIR)                 | PAIR |  |
| V427907     | HANDLE BAR LEFT                             | EACH |  |
| V427908     | HANDLE BAR RIGHT                            | EACH |  |
| V427901     | HANDLE/LEG ASSEMBLY LEFT                    | EACH |  |
| V427902     | HANDLE/LEG ASSEMBLY RIGHT                   | EACH |  |
| V427810     | LEG FRONT ASSEMBLY                          | EACH |  |
| V427903     | LEG REAR                                    | EACH |  |
| V428824     | LOCK & LIFT                                 | EACH |  |
| V42076      | RECEIVER FOR REMOVABLE BACKREST             | EACH |  |
| P40047      | REFLECTOR FOR BRAKE HANDLE                  | PAIR |  |
| P40103      | SCREW & NUT (PAIR) TO ATTACH HANDBRAKE      | PAIR |  |
| P40007      | SCREW TO ADJUST CABLE TENSION               | EACH |  |
| V42077      | SCREWS TO ATTACH PADDED SEAT                | SET  |  |
| V427905     | SEAT                                        | EACH |  |
| V42007      | SEAT CLAMP                                  | EACH |  |
| V428820     | SILENCER FRONT LEG FRAM                     | EACH |  |
| V428819     | SILENCER REAR LEG FRAME                     | EACH |  |
| V428813     | STEM & WASHERS                              | EACH |  |
| V42011      | STOPPER FOR SEAT (PAIR)                     | PAIR |  |