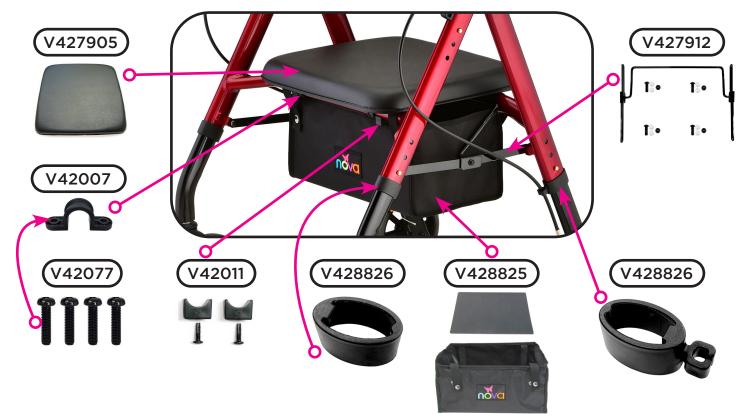

## Frame & Seat Components

# Wheel & Lower Assembly Components

|             | Item Number 4279                            |      |  |
|-------------|---------------------------------------------|------|--|
|             | STAR HD PETITE SERIAL # BEGINNING WITH "NV" |      |  |
|             |                                             |      |  |
| ITEM NUMBER | DESCRIPTION                                 | UOM  |  |
| V428817     | AXLE FRONT                                  | EACH |  |
| V428818     | AXLE REAR                                   | EACH |  |
| V427911     | BACKREST BLUE                               | EACH |  |
| V427913     | BACKREST PURPLE                             | EACH |  |
| V427910     | BACKREST RED                                | EACH |  |
| V428825     | BAG (INCLUDES PLASTIC LINING)               | EACH |  |
| P40006      | BEARINGS FOR WHEEL                          | BAG5 |  |
| P-CABLE     | BRAKE CABLE (PAIR)                          | PAIR |  |
| V428810     | BRAKE SHOE (SET)                            | SET  |  |
| P-COVER     | CABLE COVER BLACK                           | EACH |  |
| P40013      | CRIMP FOR STEEL CABLE (PAIR)                | PAIR |  |
| V42093      | FOAM FOR FLIP-UP BACKREST                   | EACH |  |
| V427912     | FOLDING MECHANISM INCLUDES HARDWARE         | EACH |  |
| V428815     | FRAME ATTACHMENT                            | EACH |  |
| V428816     | FRAME ATTACHMENT HARDWARE                   | EACH |  |
| V428827     | FRAME INSERT/ LOCK & LIFT HOLDER            | EACH |  |
| B15-C       | HAND BRAKE WITH STEEL CABLE                 | EACH |  |
| V42010      | HAND GRIP ANATOMICAL (PAIR)                 | PAIR |  |
| V427907     | HANDLE BAR LEFT                             | EACH |  |
| V427908     | HANDLE BAR RIGHT                            | EACH |  |
| V427901     | HANDLE/LEG ASSEMBLY LEFT                    | EACH |  |
| V427902     | HANDLE/LEG ASSEMBLY RIGHT                   | EACH |  |
| V427810     | LEG FRONT ASSEMBLY                          | EACH |  |
| V427903     | LEG REAR                                    | EACH |  |
| V428824     | LOCK & LIFT                                 | EACH |  |
| V42076      | RECEIVER FOR REMOVABLE BACKREST             | EACH |  |
| P40047      | REFLECTOR FOR BRAKE HANDLE                  | PAIR |  |
| P40103      | SCREW & NUT (PAIR) TO ATTACH HANDBRAKE      | PAIR |  |
| P40007      | SCREW TO ADJUST CABLE TENSION               | EACH |  |
| V42077      | SCREWS TO ATTACH PADDED SEAT                | SET  |  |
| V427905     | SEAT                                        | EACH |  |
| V42007      | SEAT CLAMP                                  | EACH |  |
| V428820     | SILENCER FRONT LEG FRAM                     | EACH |  |
| V428819     | SILENCER REAR LEG FRAME                     | EACH |  |
| V428813     | STEM & WASHERS                              | EACH |  |
| V42011      | STOPPER FOR SEAT (PAIR)                     | PAIR |  |