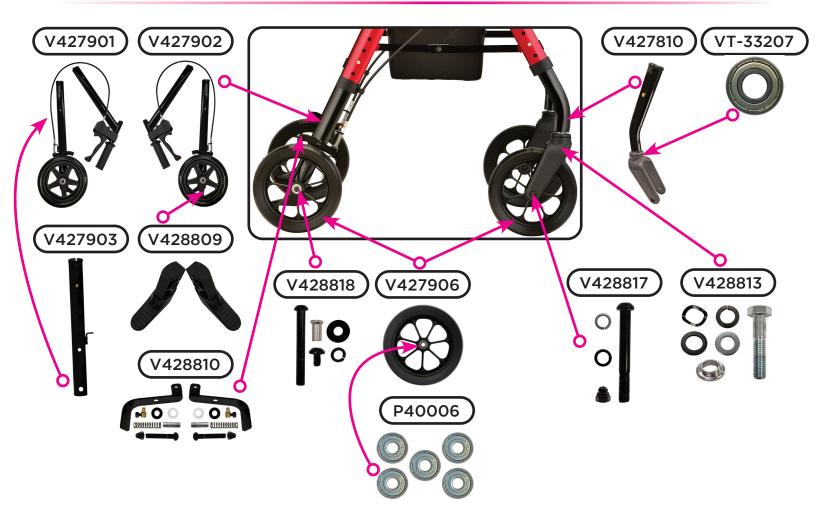

# Wheel & Lower Assembly Components

|             | Item Number 4279                            |      |  |
|-------------|---------------------------------------------|------|--|
|             | STAR HD PETITE SERIAL # BEGINNING WITH "NV" |      |  |
|             |                                             |      |  |
| ITEM NUMBER | DESCRIPTION                                 | UOM  |  |
| V428817     | AXLE FRONT                                  | EACH |  |
| V428818     | AXLE REAR                                   | EACH |  |
| V427911     | BACKREST BLUE                               | EACH |  |
| V427913     | BACKREST PURPLE                             | EACH |  |
| V427910     | BACKREST RED                                | EACH |  |
| V428825     | BAG (INCLUDES PLASTIC LINING)               | EACH |  |
| P40006      | BEARINGS FOR WHEEL                          | BAG5 |  |
| P-CABLE     | BRAKE CABLE (PAIR)                          | PAIR |  |
| V428810     | BRAKE SHOE (SET)                            | SET  |  |
| P-COVER     | CABLE COVER BLACK                           | EACH |  |
| P40013      | CRIMP FOR STEEL CABLE (PAIR)                | PAIR |  |
| V42093      | FOAM FOR FLIP-UP BACKREST                   | EACH |  |
| V427912     | FOLDING MECHANISM INCLUDES HARDWARE         | EACH |  |
| V428815     | FRAME ATTACHMENT                            | EACH |  |
| V428816     | FRAME ATTACHMENT HARDWARE                   | EACH |  |
| V428827     | FRAME INSERT/ LOCK & LIFT HOLDER            | EACH |  |
| B15-C       | HAND BRAKE WITH STEEL CABLE                 | EACH |  |
| V42010      | HAND GRIP ANATOMICAL (PAIR)                 | PAIR |  |
| V427907     | HANDLE BAR LEFT                             | EACH |  |
| V427908     | HANDLE BAR RIGHT                            | EACH |  |
| V427901     | HANDLE/LEG ASSEMBLY LEFT                    | EACH |  |
| V427902     | HANDLE/LEG ASSEMBLY RIGHT                   | EACH |  |
| V427810     | LEG FRONT ASSEMBLY                          | EACH |  |
| V427903     | LEG REAR                                    | EACH |  |
| V428824     | LOCK & LIFT                                 | EACH |  |
| V42076      | RECEIVER FOR REMOVABLE BACKREST             | EACH |  |
| P40047      | REFLECTOR FOR BRAKE HANDLE                  | PAIR |  |
| P40103      | SCREW & NUT (PAIR) TO ATTACH HANDBRAKE      | PAIR |  |
| P40007      | SCREW TO ADJUST CABLE TENSION               | EACH |  |
| V42077      | SCREWS TO ATTACH PADDED SEAT                | SET  |  |
| V427905     | SEAT                                        | EACH |  |
| V42007      | SEAT CLAMP                                  | EACH |  |
| V428820     | SILENCER FRONT LEG FRAM                     | EACH |  |
| V428819     | SILENCER REAR LEG FRAME                     | EACH |  |
| V428813     | STEM & WASHERS                              | EACH |  |
| V42011      | STOPPER FOR SEAT (PAIR)                     | PAIR |  |

|             | Item Number 4279             |      |
|-------------|------------------------------|------|
|             | STAR HD PETITE               |      |
|             | SERIAL # BEGINNING WITH "NV" |      |
| ITEM NUMBER | DESCRIPTION                  | UOM  |
| V428809     | TOE KICK (PAIR)              | PAIR |
| V427906     | WHEEL 8"                     | EACH |