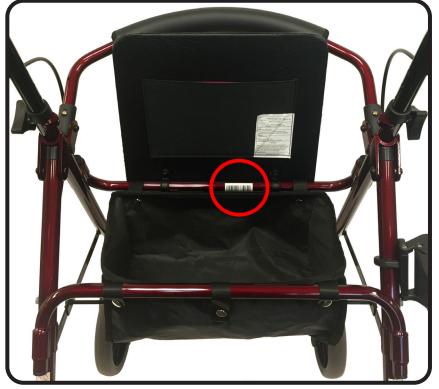

## An important note from

Many parts listed and/or pictured on this breakdown may appear to be identical to the part(s) required but may actually be different, due to slight dimensional changes.

Please verify that the serial number on your rolling walker corresponds with the serial number series denoted in the below parts list. The serial number is located on a sticker that is attached to the frame under the seat (see Figure 1).

#### Thank you!

Figure 1